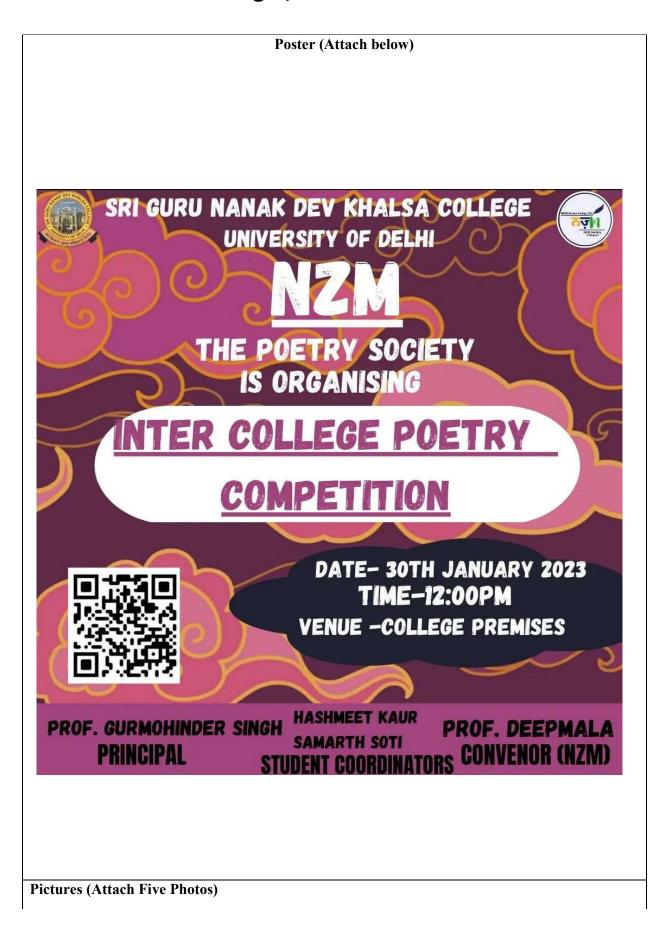

## **Post-Event Report**

| Event                     | Inter College Poetry Competition                                                    |
|---------------------------|-------------------------------------------------------------------------------------|
| Торіс                     | No particular topic but 4 languages were included; Punjabi, Hindi, English and Urdu |
| Organiser                 | NZM-The Poetry Society                                                              |
| Date                      | 30 <sup>th</sup> January, 2023                                                      |
| Time                      | 12 pm onwards                                                                       |
| Duration                  | 1.5 hours                                                                           |
| Place/Platform            | College Gallery                                                                     |
| Number of Participants    | 21                                                                                  |
| Welcome                   | Hashmeet Kaur                                                                       |
| Introduction to the event | NA                                                                                  |
| Activities                |                                                                                     |

- Poetry Recitation in all languages.
- Poetries were self composed and that showcased the inner talent of all the participants in their comfortable speaking languages.
- Participants spoke in different languages which belongs to the different culture.

## Main Ideas

- The main idea was to give the platform to the students where they can show their talent of writing poems.
- Students participated with different languages of poetry.
- The students have shown their confidence while sharing their poems.
- The basic idea of organising this event was to enhance participants capability of how to write and recite with confidence.