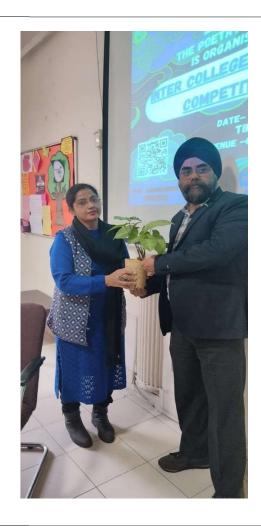

## **Post-Event Report**

| Event                     | Inter College Poetry Competition                                                    |
|---------------------------|-------------------------------------------------------------------------------------|
| Торіс                     | No particular topic but 4 languages were included; Punjabi, Hindi, English and Urdu |
| Organiser                 | NZM-The Poetry Society                                                              |
| Date                      | 30 <sup>th</sup> January, 2023                                                      |
| Time                      | 12 pm onwards                                                                       |
| Duration                  | 1.5 hours                                                                           |
| Place/Platform            | College Gallery                                                                     |
| Number of Participants    | 21                                                                                  |
| Welcome                   | Hashmeet Kaur                                                                       |
| Introduction to the event | NA                                                                                  |
| Activities                |                                                                                     |

## Main Ideas

- The main idea was to give the platform to the students where they can show their talent of writing poems.
- Students participated with different languages of poetry.
- The students have shown their confidence while sharing their poems.
- The basic idea of organising this event was to enhance participants capability of how to write and recite with confidence.