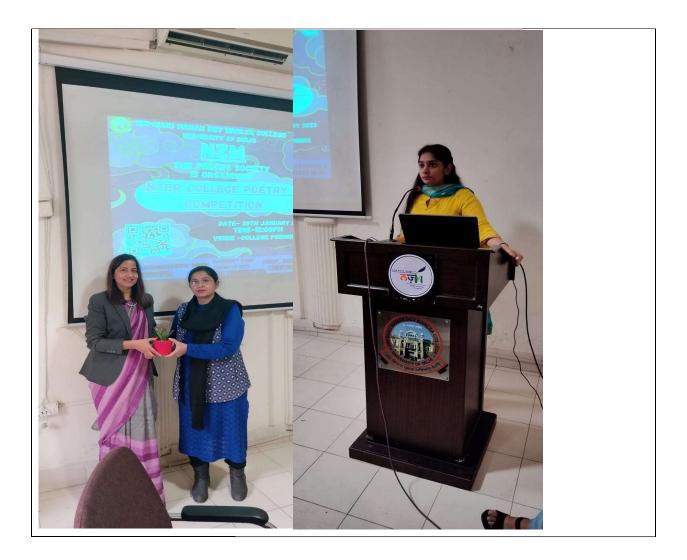

## **Post-Event Report**

| Event                     | Inter College Poetry Competition                                                    |
|---------------------------|-------------------------------------------------------------------------------------|
| Торіс                     | No particular topic but 4 languages were included; Punjabi, Hindi, English and Urdu |
| Organiser                 | NZM-The Poetry Society                                                              |
| Date                      | 30 <sup>th</sup> January, 2023                                                      |
| Time                      | 12 pm onwards                                                                       |
| Duration                  | 1.5 hours                                                                           |
| Place/Platform            | College Gallery                                                                     |
| Number of Participants    | 21                                                                                  |
| Welcome                   | Hashmeet Kaur                                                                       |
| Introduction to the event | NA                                                                                  |
| Activities                |                                                                                     |

## Main Ideas

- The main idea was to give the platform to the students where they can show their talent of writing poems.
- Students participated with different languages of poetry.
- The students have shown their confidence while sharing their poems.
- The basic idea of organising this event was to enhance participants capability of how to write and recite with confidence.